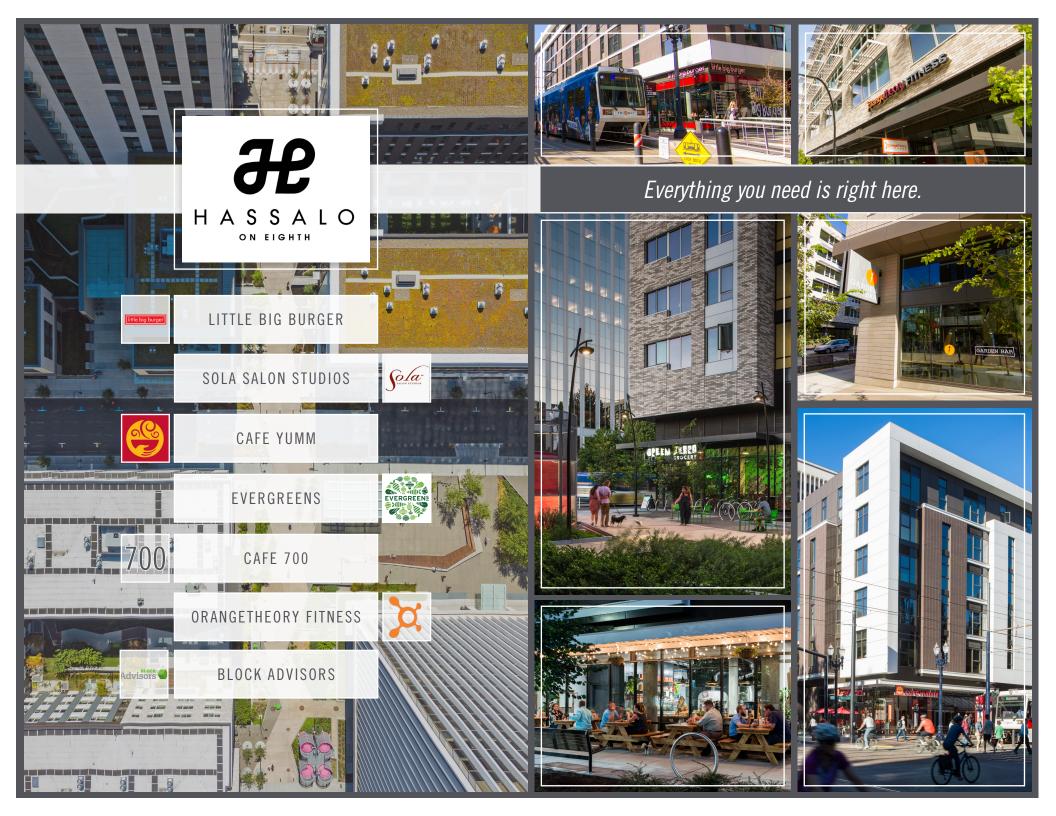

The benefits of leasing in LLOYD CENTER TOWER include:

- >> Property management and engineering staff located at Lloyd 700 Building
- >> Destination dispatch elevators which minimizes wait times
- >> Parking ratio of 2:1,000
- >> Conference room located on the 2nd floor, free of charge to tenants
- >> On-site sundry shop, dry cleaning service, jeweler, cafe, espresso bar and banking
- >> Lloyd Cycle Station in Lloyd 700 Building with access to locker room and showers
- >> Adjacent to Lloyd Center with access on the 2nd floor bridge
- >>> Immediate access to hotels, business services, Oregon Convention Center, Moda Center, TriMet MAX and The Portland Streetcar
- >> Two blocks from the year-round Tuesday Lloyd Farmers Market
- >>> Proximity to Hassalo on Eighth retail: Evergreens, Sola Salon Studios, Cafe Yumm, Little Big Burger, Block Advisors, and Orangetheory Fitness
- » Easy access to highways and downtown Portland
- >> Call for Rates