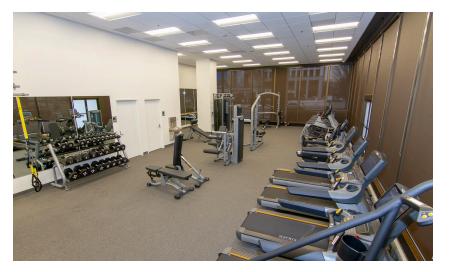

The benefits of leasing in LLOYD 700 BUILDING include:

- >> On-site property management and engineering staff
- >> Destination dispatch elevators which minimizes wait times
- >> Parking ratio of 2:1,200
- >> Conference room located on the 3rd floor free to tenants
- >> Lloyd Cycle Station with access to locker room and showers
- >> On-site fitness center
- >> On-site Cafe 700 as well as proximity to Hassalo on Eighth retail: Evergreens, Cafe Yumm, Little Big Burger, Sola Salon Studios, Block Advisors, and Orangetheory Fitness
- >> One block from year-round Tuesday Lloyd Farmers Market
- >>> Immediate access to hotels, business services, Lloyd Center, Oregon Convention Center, Moda Center, TriMet MAX and The Portland Streetcar
- >> Call for Rates