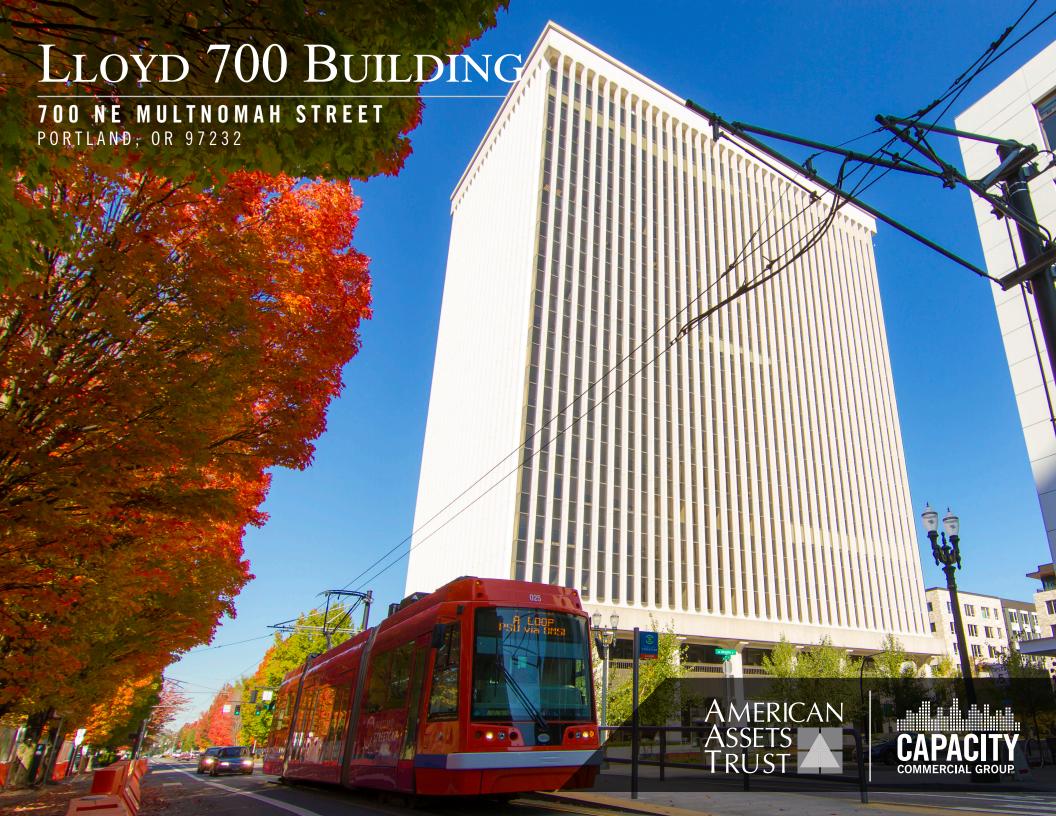

# LLOYD 700 BUILDING

# 700 NE MULTNOMAH STREET

PORTLAND, OR 97232

LLOYD 700 BUILDING is located in the vibrant Lloyd Community of Portland, Oregon. This Class "A" office tower provides tenants with excellent proximity to amenities, light rail, and downtown Portland.

LLOYD 700 BUILDING is a free standing office building consisting of 244,504 RSF. Each floor offers an abundance of exterior glass allowing for natural light and panoramic views of the beautiful Oregon landscape.