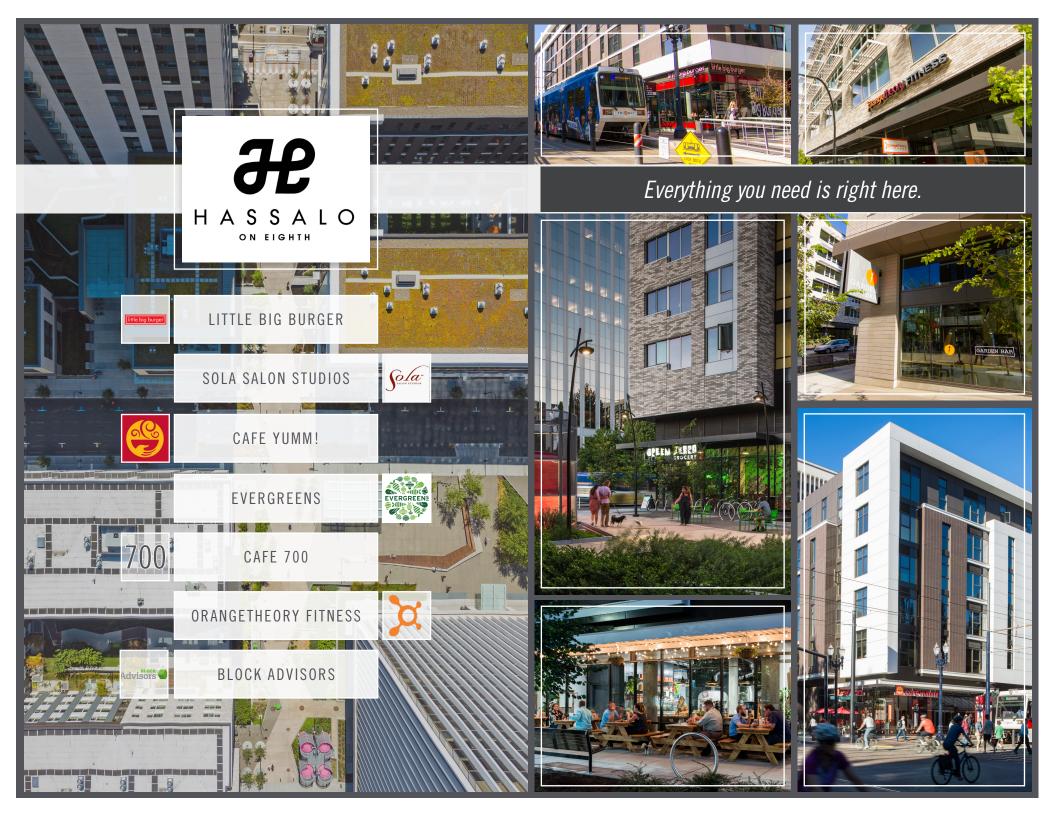

The benefits of leasing in LLOYD 700 BUILDING include:

- >> On-site property management and engineering staff
- >> Destination dispatch elevators which minimizes wait times
- >> Parking ratio of 2:1,200
- >> Conference room located on the 3rd floor free to tenants
- >> Lloyd Cycle Station with access to locker room and showers
- >> On-site fitness center
- >> On-site Cafe 700 as well as proximity to Hassalo on Eighth retail: Evergreens, Cafe Yumm, Little Big Burger, Sola Salon Studios, Block Advisors, and Orangetheory Fitness
- >> One block from year-round Tuesday Lloyd Farmers Market
- >>> Immediate access to hotels, business services, Lloyd Center, Oregon Convention Center, Moda Center, TriMet MAX and The Portland Streetcar
- >> Call for Rates