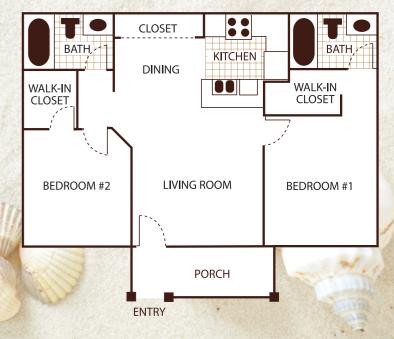

Conveniences Chasse from two stylich apartment plans located

MARINER'S POINT

Choose from two stylish apartment plans located in a community that is well maintained for a comfortable living environment. With numerous amenities and conveniences, there are plenty of reasons to call Mariner's Point home.



### **BRIGANTINE**

1 Bedroom, 1 Bath Approx. 600 Square Feet

# Countless Amenities

- All Electric Space Saver Kitchens
- Dishwasher, Range and Oven
- Carpeting and Vertical Blinds
- Spacious Closets
- Private Porch or Balcony
- Fully Equipped Fitness Center
- Swimming Pool & Warm Therapy Spa
- Convenient Laundry Facilities
- Lush Landscaping
- Vinyl Wood-like Flooring in Living Areas
- Smoke-free Community
- Pet-friendly

### **WINDJAMMER**

2 Bedroom, 2 Bath Approx. 800 Square Feet