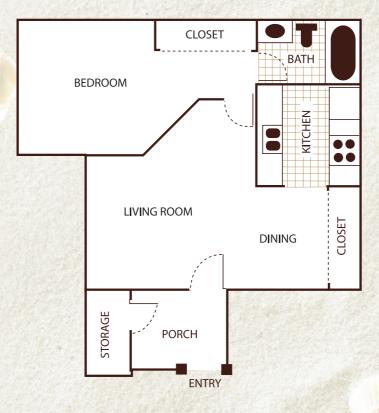

o Swimming Pools
- Covered Carports with Storage
- Fully Equipped Fitness Center
- Four Smart Card Laundry Facilities
- All Modern Appliances
- Private Patios with Storage
- Decorator Carpets and Vertical Blinds
- Central Heat
- Ocean Views Available in Select Units
- Vinyl Wood-like Flooring in Living Areas
- Smoke-free Community
- Pet-friendly

# PATIO COVE Townhome 2 Bedroom, 1.5 Bath Approx. 1,010 Square Feet BEDROOM CLOSET CLOSET CLOSET CLOSET CLOSET

# Well Designed with Luxuries and Conveniences Chasse from two stylich apartment plans located

MARINER'S POINT

Choose from two stylish apartment plans located in a community that is well maintained for a comfortable living environment. With numerous amenities and conveniences, there are plenty of reasons to call Mariner's Point home.



### **BRIGANTINE**

1 Bedroom, 1 Bath Approx. 600 Square Feet

# Countless Amenities

- All Electric Space Saver Kitchens
- Dishwasher, Range and Oven
- Carpeting and Vertical Blinds
- Spacious Closets
- Private Porch or Balcony
- Fully Equipped Fitness Center
- Swimming Pool & Warm Therapy Spa
- Convenient Laundry Facilities
- Lush Landscaping
- Vinyl Wood-like Flooring in Living Areas
- Smoke-free Community
- Pet-friendly

### **WINDJAMMER**

2 Bedroom, 2 Bath Approx. 800 Square Feet