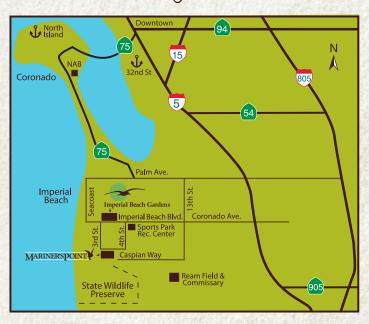

# Amazing Location

### **Resort-like Living Blocks from the Pacific Ocean**

Located just two blocks from the Pacific Ocean, Imperial Beach Gardens and Mariner's Point border a scenic wildlife preserve and offer you great views of the adjacent estuary beyond to the ocean.

### **Neighborhood Bonuses:**

**ENTRY** 

- Two Blocks to the Beach
- Short Distance to the Fishing Pier
- Minutes to Interstates 5 and 805
- Near Schools, Shopping, and Sports Park
- 15 Minutes to Downtown San Diego
- Convenient Access to Naval Facilities