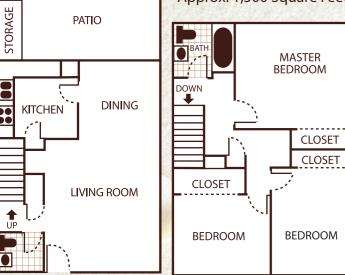

Gardens and Mariner's Point border a scenic wildlife preserve and offer you great views of the adjacent estuary beyond to the ocean.

Additionally, we are minutes away from recreation, schools, shopping, and freeways with an easy commute to downtown San Diego and Naval facilites.



319 Imperial Beach Blvd., Imperial Beach, CA 91932 Tel: 619.779.7999 | Fax: 619.424.6062 imperialbeachgardens.com marinerspointapartments.com

# Spacious Coastal Living





and







### **Generous Floor Plans, Quality Features and Amenities**

Enjoy resort-like living in our comfortable and spacious two and three bedroom townhomes. Complemented by its superb location, Imperial Beach Gardens offers a wealth of amenities inside and out.

### **PACIFIC**

Townhome 3 Bedroom, 1.5 Bath Approx. 1,300 Square Feet



### **Neighborhood Bonuses:**

**ENTRY** 

- Two Blocks to the Beach
- Short Distance to the Fishing Pier
- Minutes to Interstates 5 and 805
- Near Schools, Shopping, and Sports Park
- 15 Minutes to Downtown San Diego
- Convenient Access to Naval Facilities

## Added Features

- · Beautiful Lush Landscaping
- Two Swimming Pools
- Covered Carports with Storage
- Fully Equipped Fitness Center
- Four Smart Card Laundry Facilities
- All Modern Appliances
- Private Patios with Storage
- Decorator Carpets and Vertical Blinds
- Central Heat
- Ocean Views Available in Select Units
- Vinyl Wood-like Flooring in Living Areas
- Smoke-free Community
- Pet-friendly

# PATIO COVE Townhome 2 Bedroom, 1.5 Bath Approx. 1,010 Square Feet BEDROOM CLOSET CLOSET CLOSET CLOSET CLOSET

# Well Designed with Lux