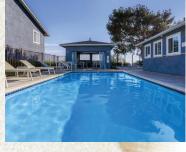

## Added Features

- · Beautiful Lush Landscaping
- Two Swimming Pools
- Covered Carports with Storage
- Fully Equipped Fitness Center
- Four Smart Card Laundry Facilities
- All Modern Appliances
- Private Patios with Storage
- Decorator Carpets and Vertical Blinds
- Central Heat
- Ocean Views Available in Select Units
- Vinyl Wood-like Flooring in Living Areas
- Smoke-free Community
- Pet-friendly

# Countless Amenities

- All Electric Space Saver Kitchens
- Dishwasher, Range and Oven
- Carpeting and Vertical Blinds
- Spacious Closets
- Private Porch or Balcony
- Fully Equipped Fitness Center
- Swimming Pool & Warm Therapy Spa
- Convenient Laundry Facilities
- Lush Landscaping
- Vinyl Wood-like Flooring in Living Areas
- Smoke-free Community
- Pet-friendly