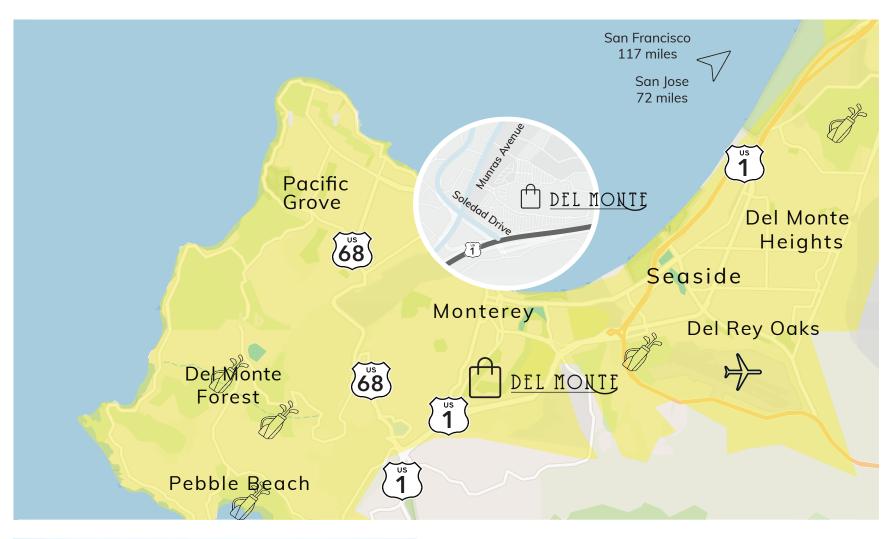

# The Envy of the California Coast

Monterey, Carmel, and Pebble Beach

The Del Monte trade area is home to a collection of some of the most picturesque, sought-after destinations California has to offer. Located on California's central coast. Residents and visitors spend sun-kissed days shopping, dining and enjoying all the offerings of this dynamic coastline.

#### The Trade Area

The Del Monte Trade area consists of the wealthy coastal communities of Monterey, Carmel and Pebble Beach. Many home prices far exceed the \$2M Median Home Value for Monterey, Carmel and Pebble Beach